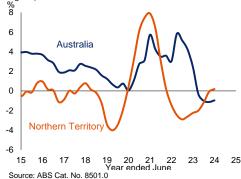

#### Year-on-year results (original data)

In 2023-24, retail spending in the Territory increased by 3.4% to \$3.9 billion, the strongest result of the jurisdictions. In other jurisdictions, the change otherwise ranged from an increase of 0.8% in New South Wales to an increase of 3.2% in Western Australia (Chart 3). Nationally, retail spending increased by 1.8% to \$429.4 billion over the same period.

The Territory's year-on-year result was largely influenced by increased spending on 'food retailing' (contributing 2.6 ppt) and 'cafes, restaurants and takeaway food' (contributing 0.7 ppt).

Source: ABS Cat. No. 8501.0; DTF