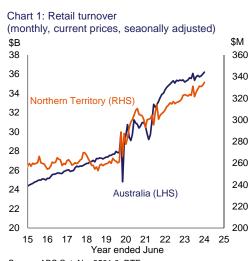

## Monthly results (trend)

In June 2024, retail trade in the Territory increased by 0.6% to \$334 million compared with the previous month (Chart 1). The increase was driven by the categories of 'food retailing' (contributing 0.2 percentage points (ppt)), and 'cafes, restaurants and takeaway food' (0.2 ppt).

The Territory reported the second strongest result of the jurisdictions tied with the Australian Capital Territory, which ranged from an increase of 0.1% in Tasmania to an increase of 0.8% in Western Australia. Nationally, retail trade turnover increased by 0.4% to \$36.1 billion.