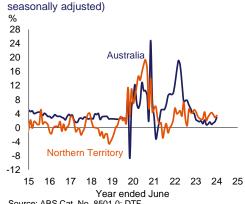

# Annual results (trend)

Retail trade in the Territory increased by 3.9% in annual terms, the equal strongest result of the jurisdictions alongside Western Australia (Chart 2). The increase was driven by the categories of 'food retailing' (contributing 2.9 ppt), and 'other retailing' (0.9 ppt).

Chart 2: Retail turnover (annual percentage change, current prices,