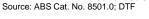

#### Year-on-year results (original data)

In 2023-24, retail spending in the Territory increased by 3.4% to \$3.9 billion, the strongest result of the jurisdictions. In other jurisdictions, the change otherwise ranged from an increase of 0.8% in New South Wales to an increase of 3.2% in Western Australia (Chart 3). Nationally, retail spending increased by 1.8% to \$429.4 billion over the same period.

The Territory's year-on-year result was largely influenced by increased spending on 'food retailing' (contributing 2.6 ppt) and 'cafes, restaurants and takeaway food' (contributing 0.7 ppt).

Source: ABS Cat. No. 8501.0; DTF