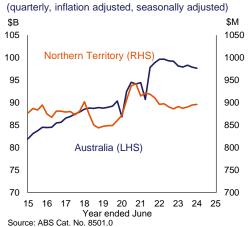

#### Year-on-year results (original)

In the year to June 2024, retail turnover in the Territory increased by 0.2% to \$3.6 billion (Chart 5).

The Territory recorded the third strongest year-on-year change of the jurisdictions. In other jurisdictions, the change ranged from a decrease of 1.7% in New South Wales to an increase of 0.5% in the Australian Capital Territory. Nationally, retail trade decreased by 1.0% to \$392 billion over the same period.